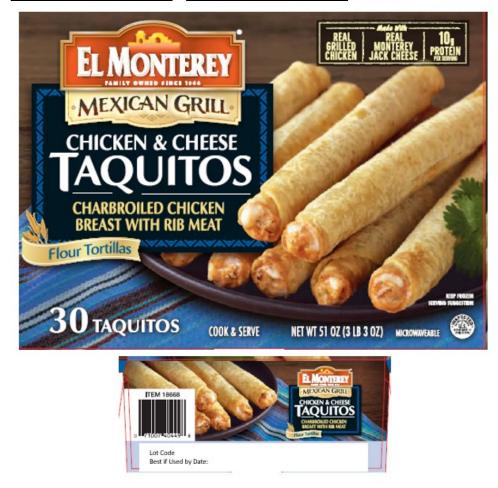

The information for the recalled El Monterey<sup>®</sup> Mexican Grill Chicken and Cheese Taquitos remains the same:

SKU#Pack SizeProduct Description#4044912/30/1.7ozEL MONTEREY® MEXICAN GRILL CHICKEN &<br/>CHEESE TAQUITOS (30 Count)<br/>Sold exclusively at Costco (see attached for<br/>detailed lots and Best if Used by Date)

Chicken & Cheese Taquitos Est. P-17523 Est. P-17523A Net Wt. 51 oz Lot Code: See Below Best if Used by: See Below

| Lot Code Best if Used By date |            | Lot Code Best if Used By date |            | Lot Code Best if Used By date |              |
|-------------------------------|------------|-------------------------------|------------|-------------------------------|--------------|
| 24196                         | 10/14/2025 | 24226                         | 11/13/2025 | 24252                         | 2 12/8/2025  |
| 24197                         | 10/15/2025 | 24227                         | 11/14/2025 | 24253                         | 3 12/9/2025  |
| 24210                         | 10/28/2025 | 24228                         | 11/15/2025 | 24254                         | 12/10/2025   |
| 24211                         | 10/29/2025 | 24235                         | 11/22/2025 | 24255                         | 5 12/11/2025 |
| 24212                         | 10/30/2025 | 24236                         | 11/23/2025 | 24260                         | ) 12/16/2025 |
| 24213                         | 10/31/2025 | 24237                         | 11/24/2025 | 24257                         | 7 12/13/2025 |
| 24214                         | 11/1/2025  | 24238                         | 11/25/2025 | 24263                         | l 12/17/2025 |
| 24215                         | 11/2/2025  | 24239                         | 11/26/2025 | 24262                         | 2 12/18/2025 |
| 24218                         | 11/5/2025  | 24240                         | 11/27/2025 | 24266                         | 5 12/22/2025 |
| 24219                         | 11/6/2025  | 24241                         | 11/28/2025 | 24263                         | 3 12/19/2025 |
| 24220                         | 11/7/2025  | 24247                         | 12/3/2025  | 24264                         | 12/20/2025   |
| 24221                         | 11/8/2025  | 24242                         | 11/29/2025 | 24267                         | 7 12/23/2025 |
| 24222                         | 11/9/2025  | 24248                         | 12/4/2025  | 24268                         | 3 12/24/2025 |
| 24223                         | 11/10/2024 | 24249                         | 12/5/2025  | 24269                         | ) 12/25/2025 |
| 24224                         | 11/11/2025 | 24250                         | 12/6/2025  | 24270                         | ) 12/26/2025 |
| 24225                         | 11/12/2025 | 24251                         | 12/7/2025  |                               |              |