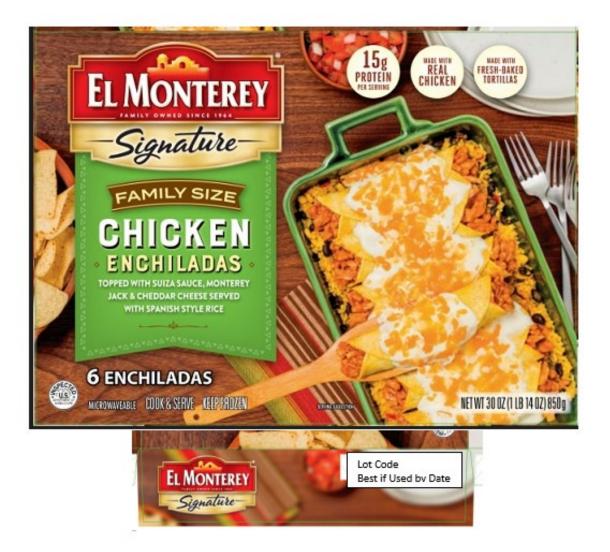

In addition, the recall has been expanded to include the following Monterey® Chicken Enchilada Family Meal:

| ltem # | Pack Size | Description                                            |  |  |
|--------|-----------|--------------------------------------------------------|--|--|
| #00170 | 6/1/30 oz | EL MONTEREY <sup>®</sup> CHICKEN ENCHILADA FAMILY MEAL |  |  |
|        |           | Multi-serve item sold at Walmart                       |  |  |
|        |           | Lot #24268 (Best if Used By 9/24/2025)                 |  |  |

## Expanded Lot Codes

Lot Code: 24232; Best if Used by 8/19/2025 Lot Code: 24233; Best if Used by 8/20/2025 Lot Code: 24269; Best if Used by 9/25/2025

Chicken Enchilada Family Size Meal Est. P-17644 Net Wt. 30oz Lot Code: 24268 Best if Used by: 9/24/2025