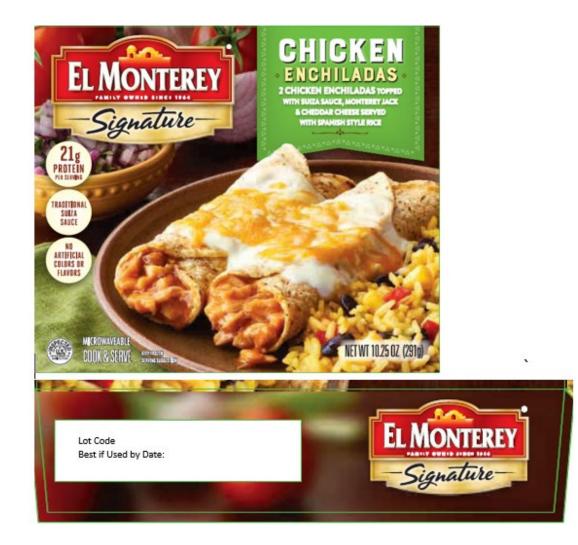

| ltem #<br>#32350 | Pack Size<br>8/1/10.25oz | Description<br>EL MONTEREY <sup>®</sup> CHICKEN ENCHILADA MEAL<br>Single serve item sold at various retail grocery locations<br>Originally Identified: Lot #24267 (Best if Used by<br>9/23/2025) |  |  |
|------------------|--------------------------|--------------------------------------------------------------------------------------------------------------------------------------------------------------------------------------------------|--|--|
|                  |                          | Expanded Lot Codes:<br>Lot #24232 (Best if Used By 8/19/2025)<br>Lot #24233 (Best if Used By 8/20/2025)<br>Lot #24269 (Best if Used By 9/25/2025)                                                |  |  |

If consumers have questions, they should call the Ruiz Foods Consumer Line at 1-800-772-6474 ext. 2500 or <u>contactus@ruizfoods.com</u> from 7:30 a.m. to 4:00 p.m. CT.

Chicken Enchilada Meal Est. P-6009 Net Wt. 10.25oz Lot Code: 24267; Best if Used by 9/23/2025